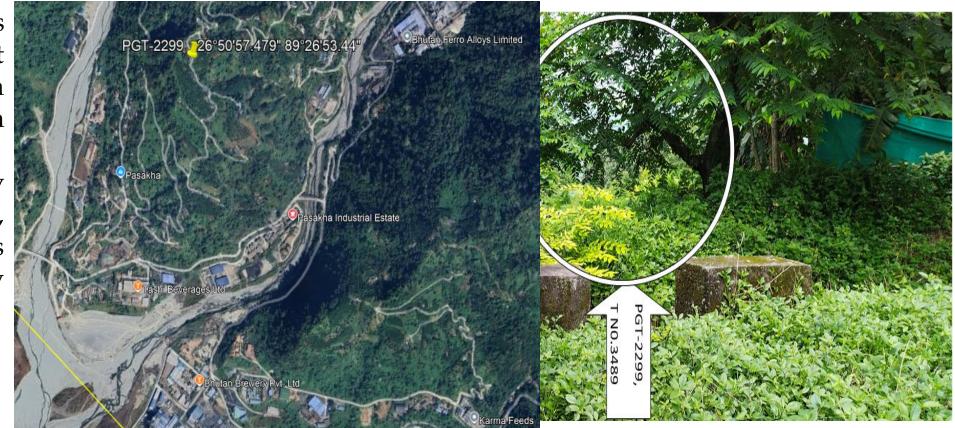

- 1. 25.21 dec land and T/No. 3489, P/No. PGT-2299, Gurungdara, Urban, Phuntsholing, Chukha
- The land is situated at Gurungdara which is 2kms away from Bhalujhora bridge.
  It is connected by motorable road, and is classified as Urban village low destiny(UVLD).