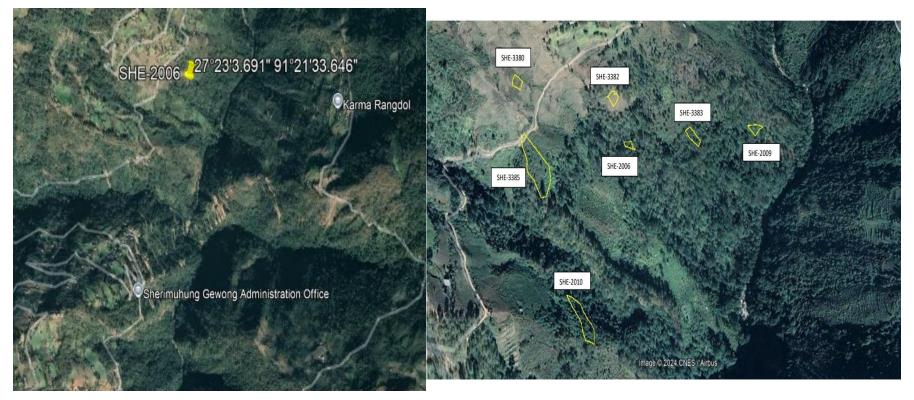

### 4. 7 dec land T/No. 1100, P/No. SHE-2006 Mongar, Soenakhar, Shermung gewog.

- The land is situated at
  Soenakhar under
  Shermung gewog office.
- It is approximately
  58kms from
  Mongar town and
  around 20 kms
  from Yadhi.
- It is connected with GC road.

# 5. 20.2 dec land T/No. 1100, P/No. SHE-2009, Mongar, Soenakhar, Shermung gewog.

- The land is situated at Soenakhar under Shermung gewog.
- It is approximately 58kms from Mongar town and around 20 kms from Yadhi.
- It is connected with GC road.

# 6. 57.2 dec land T/No. 1100, P/No. SHE-2010, Mongar, Soenakhar, Shermung gewog.

>>> તર્સ્વાચિતાયુવાસેન્ટાનજાયદ્વવાદ્વી

- The land is situated at Soenakhar under Shermung gewog.
- It is approximately 58kms from Mongar town and around 20 kms from Yadhi.
- ➢ It is connected with GC road.

## 7. 27.3 dec land T/No. 1100, P/No. SHE-3383, Soenakhar, Shermung gewog, Mongar

>>> તર્સ્વાચિતાયુવાસેન્ટાનજાયદ્વવાદ્વી

- The land is situated at Soenakhar under Shermung gewog.
- It is approximately 58kms from Mongar town and around 20 kms from Yadhi
- It is connected with GC road.

8. 120.9 dec land T/No. 1100, P/No. SHE-3385, Soenakhar, Shermung gewog. Mongar.

>>> તર્સ્વાચિતાયુવાસેન્ટાનજાયદ્વવાદ્વી

- The land is situated at Soenakhar under Shermung gewog.
- It is approximately
  58kms from
  Mongar town and
  around 20 kms
  from Yadhi.
- It is connected with GC road.

# 9. 17.6 dec land T/No. 1100, P/No. SHE-3380, Soenakhar, Shermung gewog. Mongar.

- The land is situated at Soenakhar under Shermung gewog.
- The land is approximately
   58kms from Mongar town and around 20 kms from Yadhi.
- It is connected with GC road.

# 10. 15 dec land,T/No. 1100, P/No. SHE-3382, Soenakhar, Shermung gewog, Mongar.

>>> તર્સ્વાચિતાયુવાસેન્ટાનજાયદ્વવાદ્વી

- The land is situated at Soenakhar under Shermung gewog.
- The land is approximately
   58kms from Mongar town and around 20 kms from Yadhi.
- It is connected with GC road.