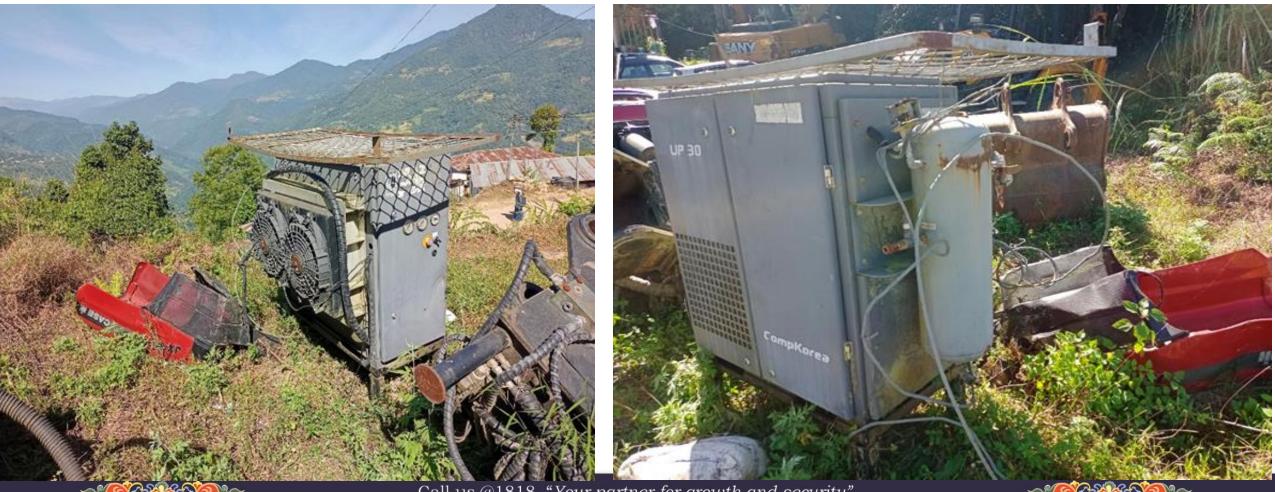

which is approximately about 19 km from Gelephu town.
- The said land is approximately 1.3 km away from Sarpang-Gelephu highway.











#### 19. Land, 47.8 dec, T/No. 3254, P/No. LEO-5167, Sarpang, Rural, Dekiling

- The land is situated at Nubgang, Dekiling, which is approximately about 19 km from Gelephu town.
- The said land is approximately 1.3 km away from Sarpang-Gelephu highway.













### 20. Outlander, 2011 Model, BP-1-D5700, Running condition, Thimphu.















#### 21. Sany Excavator, 2017, BP-1-A0158, Running, Dagana, Dagapela.









### 22. Sany Excavator, 2017, BP-1-A0157, Running, Dagana, Dagapela.









#### 23. Sany Excavator, 2017, BP-1-A0156, Running, Dagana, Dagapela











#### 24. FX-DRILL50 with compressor 2017, Offroad, Dagana, Dagapela.









Sec. Co

#### 25. JCB Backhoe Loader, 2017, BP-3-A0069, Running, Dagana, Dagapela.











#### 26. Sany Excavator, 2017, BP-1-A0159, Running, Dagana, Dagapela.









#### 27. Sany Excavator, 2017, BP-1-A0160, Running, Dagana, Sisithang











#### 28. Sany Excavator, 2017, BP-1-A0161, Offroad, Dagana, Sisithang









#### 29. Sany Excavator, 2017, BP-1-A0162, Running, Dagana, Dagapela.

















अशा तमुगामुगानेत्राम् प्रदेश के मुगामेत के स्वार्थना स्व स्वार्थना स स्वार्थना स स्वार्थना स्व स्वार्धना स्वार्धना स्वार्धना स्वार्थना स्वार्धना स्वार्धना स्वार्धना स्वार्धना स्वार्धना स्वार्धना स्वार्धना स स्वार्धना स् ार्धना स्वार्धना स्वा स्वार्धना स्व स्वार्धना स्वार्धना स्वार्धना स्वार्धना स्वार्धना स्वार्धना स्वार्यस्वार्धना स्वार्धना स्वार्धना स्वार्धना स्वार स्व