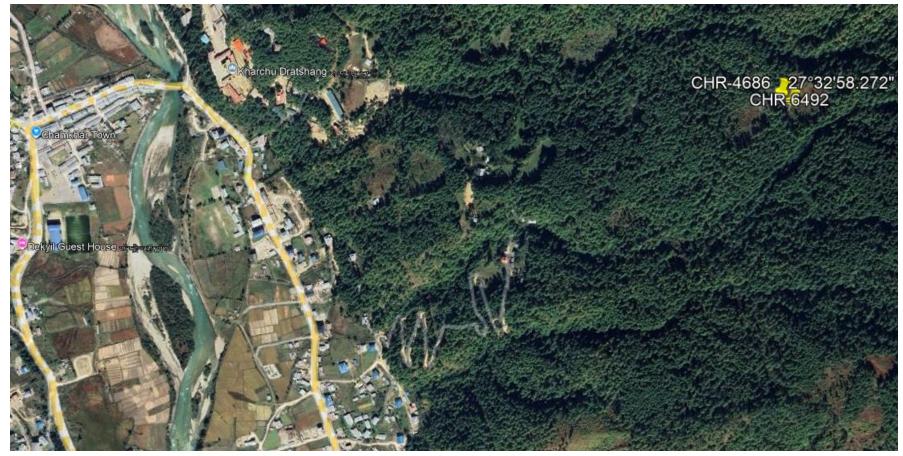

## 11. 72 dec land T/No. 2029, P/No. CHR-6486, Bumthang, Worgangwoma, Chokhor.

- The land is situated
  Worgangwoma which is 600 meters above Gongkhar Goenpa.
- According to existing records and zoning regulation, the land is classified as Rural.

12. 72 dec land T/No. 2030, P/No. CHR-6492, Bumthang, Worgangwoma, Chokhor.

- The land is situated
  Worgangwoma which is 600 meters above Gongkhar Goenpa.
- According to existing records and zoning regulation, the land is classified as Rural.