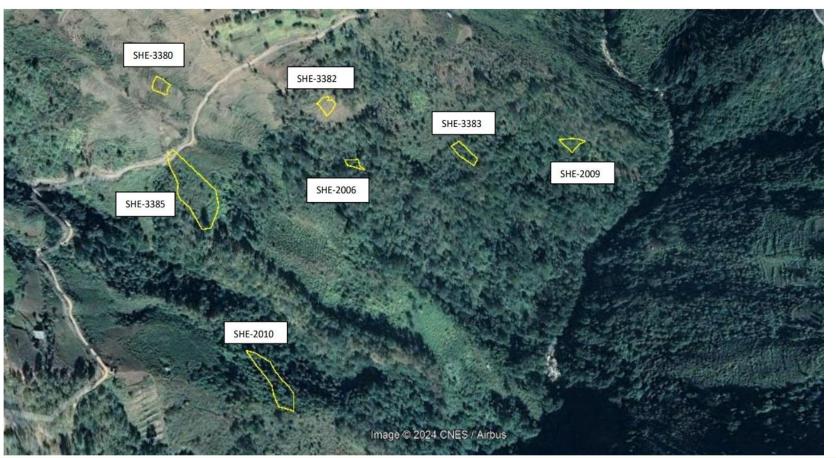

### 4. 7 dec land T/No. 1100, P/No. SHE-2006 Mongar, Soenakhar, Shermung gewog.

- The land is situated at
  Soenakhar under
  Shermung gewog office.
- It is approximately
  58kms from
  Mongar town and
  around 20 kms
  from Yadhi.
- It is connected with GC road.

# 5. 20.2 dec land T/No. 1100, P/No. SHE-2009, Mongar, Soenakhar, Shermung gewog.

- The land is situated at Soenakhar under Shermung gewog.
- It is approximately 58kms from Mongar town and around 20 kms from Yadhi.
- It is connected with GC road.

# 6. 57.2 dec land T/No. 1100, P/No. SHE-2010, Mongar, Soenakhar, Shermung gewog.

>>> તર્સ્વાચિતાયુવાસેન્ટાનજાયદ્વવાદ્વી

- The land is situated at Soenakhar under Shermung gewog.
- It is approximately 58kms from Mongar town and around 20 kms from Yadhi.
- ➢ It is connected with GC road.

## 7. 27.3 dec land T/No. 1100, P/No. SHE-3383, Soenakhar, Shermung gewog, Mongar

>>> તર્સ્વાચિતાયુવાસેન્ટાનજાયદ્વવાદ્વી

- The land is situated at Soenakhar under Shermung gewog.
- It is approximately 58kms from Mongar town and around 20 kms from Yadhi
- It is connected with GC road.

8. 120.9 dec land T/No. 1100, P/No. SHE-3385, Soenakhar, Shermung gewog. Mongar.

>>> તર્સ્વાચિતાયુવાસેન્ટાનજાયદ્વવાદ્વી

- The land is situated at Soenakhar under Shermung gewog.
- It is approximately
  58kms from
  Mongar town and
  around 20 kms
  from Yadhi.
- It is connected with GC road.

# 9. 17.6 dec land T/No. 1100, P/No. SHE-3380, Soenakhar, Shermung gewog. Mongar.

- The land is situated at Soenakhar under Shermung gewog.
- The land is approximately
   58kms from Mongar town and around 20 kms from Yadhi.
- It is connected with GC road.

# 10. 15 dec land,T/No. 1100, P/No. SHE-3382, Soenakhar, Shermung gewog, Mongar.

>>> તર્સ્વાચિતાયુવાસેન્ટાનજાયદ્વવાદ્વી

- The land is situated at Soenakhar under Shermung gewog.
- The land is approximately
   58kms from Mongar town and around 20 kms from Yadhi.
- It is connected with GC road.