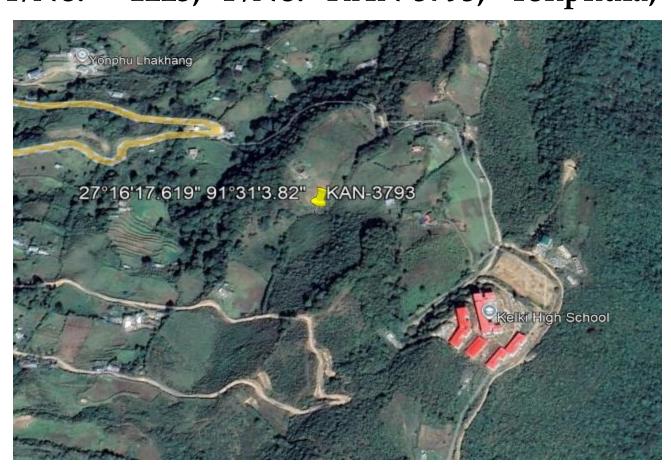

under Rural.

tochu Suspension Bridge Tading Gewog Cent Riverside heaven '54.679" 89°19'32.1" TAD-1790

14. 256.8 dec land T/No. 1223, P/No. KAN-3793, Yonphula, Trashigang.

- The land is situated at Yonphula, approximately 33Kms away from Trashigang town.
- It is characterized by the gentle slope and lies beneath the farm road.