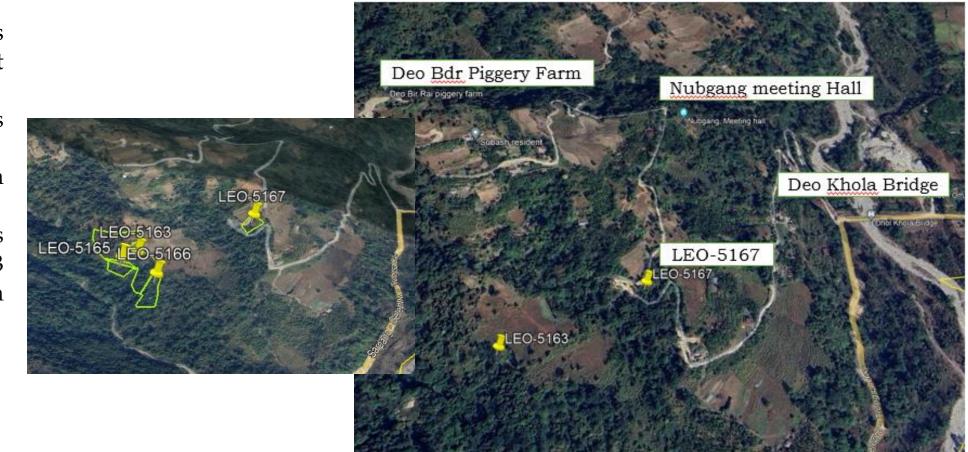

#### 18. Land, 305 dec, T/No. 3254, P/No. LEO-5163, Sarpang, Rural, Dekiling

- The land is situated at Nubgang, Dekiling, which is approximately about 19 km from Gelephu town.
- The said land is approximately 1.3 km away from Sarpang-Gelephu highway.

#### 19. Land, 47.8 dec, T/No. 3254, P/No. LEO-5167, Sarpang, Rural, Dekiling

- The land is situated at Nubgang, Dekiling, which is approximately about 19 km from Gelephu town.
- The said land is approximately 1.3 km away from Sarpang-Gelephu highway.