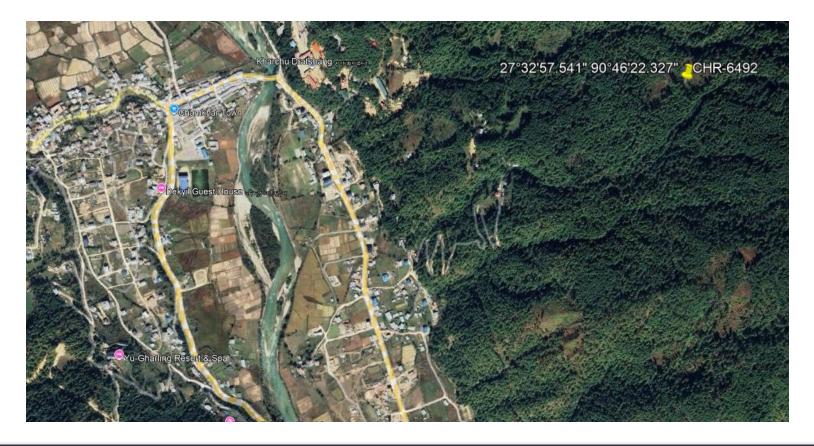

12. 72 dec land T/No. 2030, P/No. CHR-6492, Bumthang, Worgangwoma, Chokhor.

- The land is situated
  Worgangwoma which is 600 meters above Gongkhar Goenpa.
- According to existing records and zoning regulation, the land is classified as Rural.