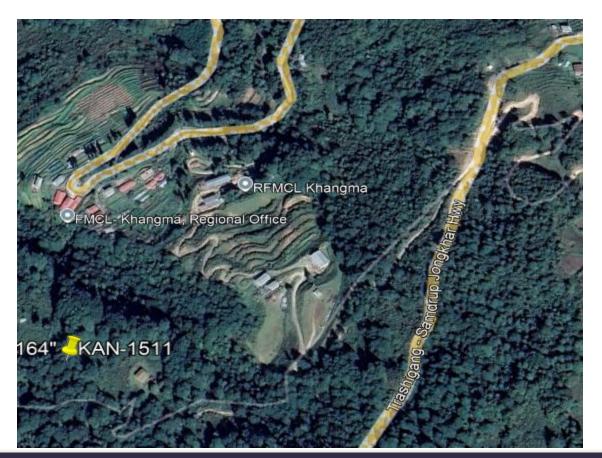

# 3. 307 dec land, T/No. 1534, P/No. KAN-1511, Trashigang, Rural, Khangma, Kanglung.

- The land is situated below Regional centre machinery unit, Khangma, under Kanglung gewog.
- It is approximately 6kms away from gewog centre and its classified as Rural land class C.