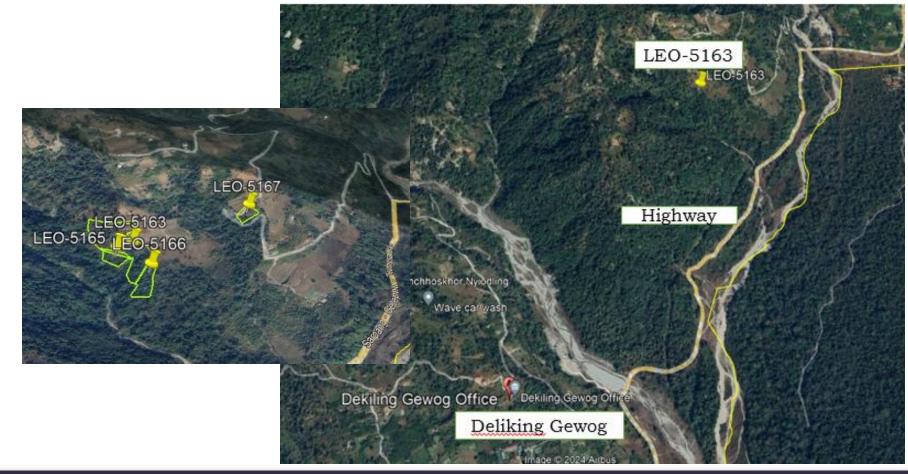

#### 18. Land, 305 dec, T/No. 3254, P/No. LEO-5163, Sarpang, Rural, Dekiling

- The land is situated at Nubgang, Dekiling, which is approximately about 19 km from Gelephu town.
- The said land is approximately 1.3 km away from Sarpang-Gelephu highway.

#### 19. Land, 47.8 dec, T/No. 3254, P/No. LEO-5167, Sarpang, Rural, Dekiling

- The land is situated at Nubgang, Dekiling, which is approximately about 19 km from Gelephu town.
- The said land is approximately 1.3 km away from Sarpang-Gelephu highway.