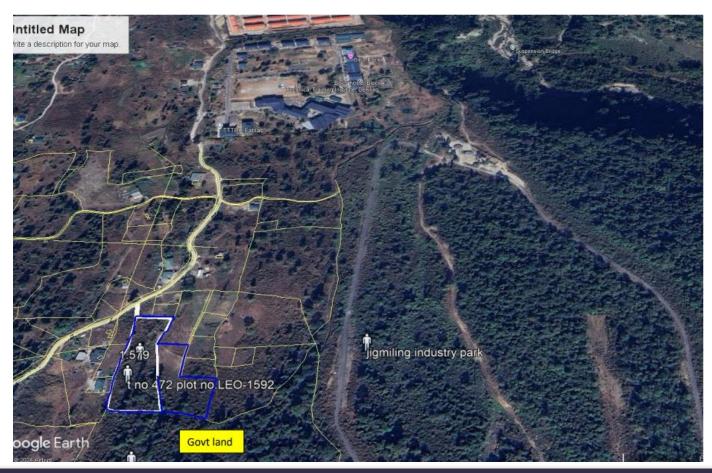

#### 15. Land, 157.9 dec, T/No. 472, P/No. LEO-1592, Dekiling, Rural, Sarpang.

The land is situated at Jigmeling, under Dekiling Gewog.