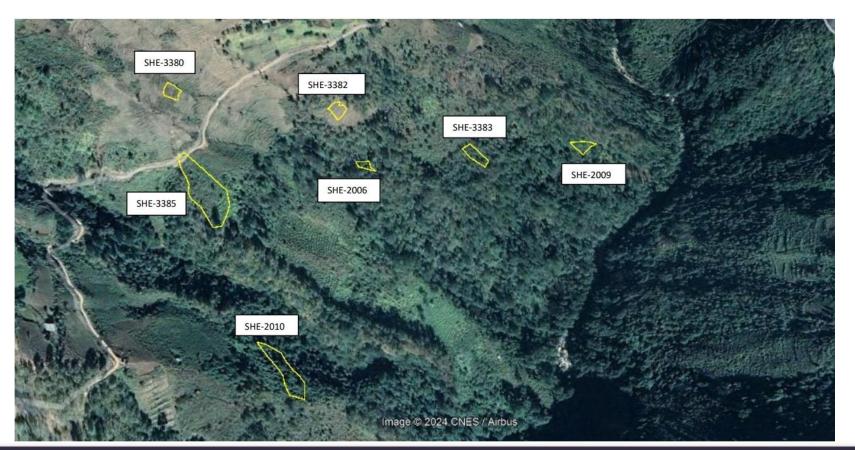

### 4. 7 dec land T/No. 1100, P/No. SHE-2006 Mongar, Soenakhar, Shermung gewog.

- The land is situated at
  Soenakhar under
  Shermung gewog office.
- It is approximately
  58kms from
  Mongar town and
  around 20 kms
  from Yadhi.
- It is connected with GC road.

# 5. 20.2 dec land T/No. 1100, P/No. SHE-2009, Mongar, Soenakhar, Shermung gewog.

- The land is situated at Soenakhar under Shermung gewog.
- It is approximately 58kms from Mongar town and around 20 kms from Yadhi.
- It is connected with GC road.

# 6. 57.2 dec land T/No. 1100, P/No. SHE-2010, Mongar, Soenakhar, Shermung gewog.

>>> તર્સ્વાચિતાયુવાસેન્ટાનજાયદ્વવાદ્વી

- The land is situated at Soenakhar under Shermung gewog.
- It is approximately 58kms from Mongar town and around 20 kms from Yadhi.
- ➢ It is connected with GC road.

## 7. 27.3 dec land T/No. 1100, P/No. SHE-3383, Soenakhar, Shermung gewog, Mongar

>>> તર્સ્વાચિતાયુવાસેન્ટાનજાયદ્વવાદ્વી

- The land is situated at Soenakhar under Shermung gewog.
- It is approximately 58kms from Mongar town and around 20 kms from Yadhi
- It is connected with GC road.

8. 120.9 dec land T/No. 1100, P/No. SHE-3385, Soenakhar, Shermung gewog. Mongar.

>>> તર્સ્વાચિતાયુવાસેન્ટાનજાયદ્વવાદ્વી

- The land is situated at Soenakhar under Shermung gewog.
- It is approximately
  58kms from
  Mongar town and
  around 20 kms
  from Yadhi.
- It is connected with GC road.

# 9. 17.6 dec land T/No. 1100, P/No. SHE-3380, Soenakhar, Shermung gewog. Mongar.

- The land is situated at Soenakhar under Shermung gewog.
- The land is approximately
   58kms from Mongar town and around 20 kms from Yadhi.
- It is connected with GC road.

# 10. 15 dec land,T/No. 1100, P/No. SHE-3382, Soenakhar, Shermung gewog, Mongar.

>>> તર્સ્વાચિતાયુવાસેન્ટાનજાયદ્વવાદ્વી

- The land is situated at Soenakhar under Shermung gewog.
- The land is approximately
   58kms from Mongar town and around 20 kms from Yadhi.
- It is connected with GC road.