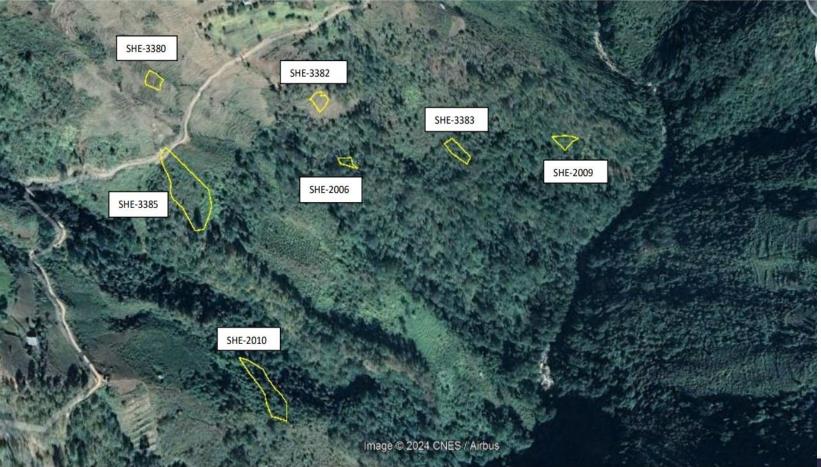

### 4. 7 dec land T/No. 1100, P/No. SHE-2006 Mongar, Soenakhar, Shermung gewog.

- The land is situated at
  Soenakhar under
  Shermung gewog office.
- It is approximately
  58kms from
  Mongar town and
  around 20 kms
  from Yadhi.
- It is connected with GC road.

# 5. 20.2 dec land T/No. 1100, P/No. SHE-2009, Mongar, Soenakhar, Shermung gewog.

- The land is situated at Soenakhar under Shermung gewog.
- It is approximately 58kms from Mongar town and around 20 kms from Yadhi.
- It is connected with GC road.

# 6. 57.2 dec land T/No. 1100, P/No. SHE-2010, Mongar, Soenakhar, Shermung gewog.

>>> તર્સ્વાચિતાયુવાસેન્ટાનજાયદ્વવાદ્વી

- The land is situated at Soenakhar under Shermung gewog.
- It is approximately 58kms from Mongar town and around 20 kms from Yadhi.
- ➢ It is connected with GC road.

## 7. 27.3 dec land T/No. 1100, P/No. SHE-3383, Soenakhar, Shermung gewog, Mongar

>>> તર્સ્વાચિતાયુવાસેન્ટાનજાયદ્વવાદ્વી

- The land is situated at Soenakhar under Shermung gewog.
- It is approximately 58kms from Mongar town and around 20 kms from Yadhi
- It is connected with GC road.

8. 120.9 dec land T/No. 1100, P/No. SHE-3385, Soenakhar, Shermung gewog. Mongar.

>>> તર્સ્વાચિતાયુવાસેન્ટાનજાયદ્વવાદ્વી

- The land is situated at Soenakhar under Shermung gewog.
- It is approximately
  58kms from
  Mongar town and
  around 20 kms
  from Yadhi.
- It is connected with GC road.

# 9. 17.6 dec land T/No. 1100, P/No. SHE-3380, Soenakhar, Shermung gewog. Mongar.

- The land is situated at Soenakhar under Shermung gewog.
- The land is approximately
   58kms from Mongar town and around 20 kms from Yadhi.
- It is connected with GC road.

# 10. 15 dec land,T/No. 1100, P/No. SHE-3382, Soenakhar, Shermung gewog, Mongar.

>>> તર્સ્વાચિતાયુવાસેન્ટાનજાયદ્વવાદ્વી

- The land is situated at Soenakhar under Shermung gewog.
- The land is approximately
   58kms from Mongar town and around 20 kms from Yadhi.
- It is connected with GC road.