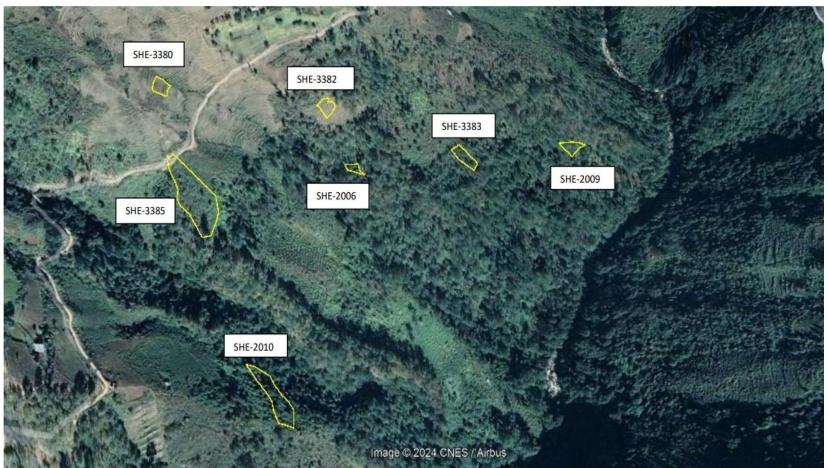

### 4. 7 dec land T/No. 1100, P/No. SHE-2006 Mongar, Soenakhar, Shermung gewog.

- The land is situated at
  Soenakhar under
  Shermung gewog office.
- It is approximately
  58kms from
  Mongar town and
  around 20 kms
  from Yadhi.
- It is connected with GC road.

# 5. 20.2 dec land T/No. 1100, P/No. SHE-2009, Mongar, Soenakhar, Shermung gewog.

- The land is situated at Soenakhar under Shermung gewog.
- It is approximately 58kms from Mongar town and around 20 kms from Yadhi.
- It is connected with GC road.

# 6. 57.2 dec land T/No. 1100, P/No. SHE-2010, Mongar, Soenakhar, Shermung gewog.

>>> તર્સ્વાચિતાયુવાસેન્ટાનજાયદ્વવાદ્વી

- The land is situated at Soenakhar under Shermung gewog.
- It is approximately 58kms from Mongar town and around 20 kms from Yadhi.
- ➢ It is connected with GC road.

## 7. 27.3 dec land T/No. 1100, P/No. SHE-3383, Soenakhar, Shermung gewog, Mongar

>>> તર્સ્વાચિતાયુવાસેન્ટાનજાયદ્વવાદ્વી

- The land is situated at Soenakhar under Shermung gewog.
- It is approximately 58kms from Mongar town and around 20 kms from Yadhi
- It is connected with GC road.

8. 120.9 dec land T/No. 1100, P/No. SHE-3385, Soenakhar, Shermung gewog. Mongar.

>>> તર્સ્વાચિતાયુવાસેન્ટાનજાયદ્વવાદ્વી

- The land is situated at Soenakhar under Shermung gewog.
- It is approximately
  58kms from
  Mongar town and
  around 20 kms
  from Yadhi.
- It is connected with GC road.

# 9. 17.6 dec land T/No. 1100, P/No. SHE-3380, Soenakhar, Shermung gewog. Mongar.

- The land is situated at Soenakhar under Shermung gewog.
- The land is approximately
   58kms from Mongar town and around 20 kms from Yadhi.
- It is connected with GC road.

# 10. 15 dec land,T/No. 1100, P/No. SHE-3382, Soenakhar, Shermung gewog, Mongar.

>>> તર્સ્વાચિતાયુવાસેન્ટાનજાયદ્વવાદ્વી

- The land is situated at Soenakhar under Shermung gewog.
- The land is approximately
   58kms from Mongar town and around 20 kms from Yadhi.
- It is connected with GC road.