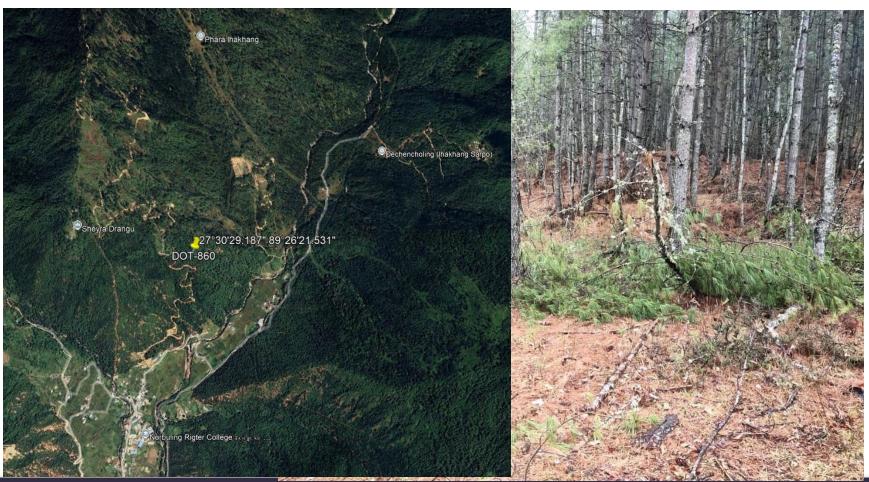

### 17. 208 dec land on Thram No. 8, plot No. DOT-860, Paro, Dotaeng.

- The land is situated about 9kms away from the Paro Town at Phooshar on the way to Tsendu Goenpa.
- The said land is not connected with electricity and water.
- The said land is covered with pine trees.
- All the land is located at the same area.