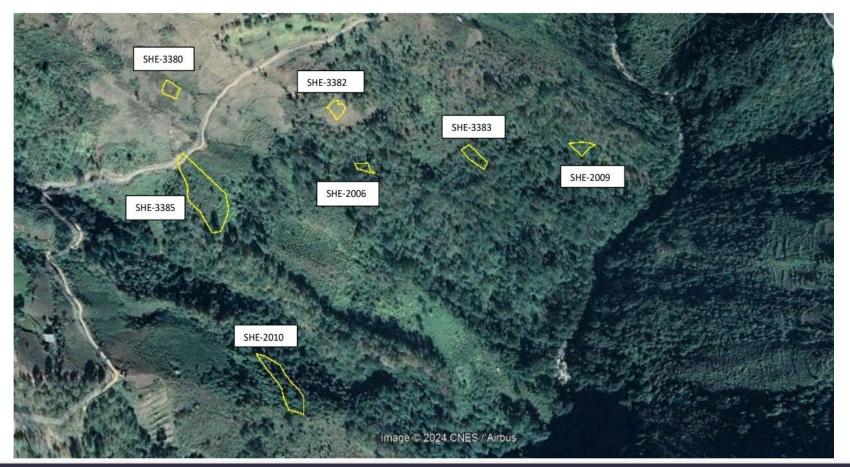

### 4. 7 dec land T/No. 1100, P/No. SHE-2006 Mongar, Soenakhar, Shermung gewog.

- The land is situated at
  Soenakhar under
  Shermung gewog office.
- It is approximately
  58kms from
  Mongar town and
  around 20 kms
  from Yadhi.
- It is connected with GC road.

# 5. 20.2 dec land T/No. 1100, P/No. SHE-2009, Mongar, Soenakhar, Shermung gewog.

- The land is situated at Soenakhar under Shermung gewog.
- It is approximately 58kms from Mongar town and around 20 kms from Yadhi.
- It is connected with GC road.

# 6. 57.2 dec land T/No. 1100, P/No. SHE-2010, Mongar, Soenakhar, Shermung gewog.

>>> તર્સ્વાચિતાયુવાસેન્ટાનજાયદ્વવાદ્વી

- The land is situated at Soenakhar under Shermung gewog.
- It is approximately 58kms from Mongar town and around 20 kms from Yadhi.
- ➢ It is connected with GC road.

## 7. 27.3 dec land T/No. 1100, P/No. SHE-3383, Soenakhar, Shermung gewog, Mongar

>>> તર્સ્વાચિતાયુવાસેન્ટાનજાયદ્વવાદ્વી

- The land is situated at Soenakhar under Shermung gewog.
- It is approximately 58kms from Mongar town and around 20 kms from Yadhi
- It is connected with GC road.

8. 120.9 dec land T/No. 1100, P/No. SHE-3385, Soenakhar, Shermung gewog. Mongar.

>>> તર્સ્વાચિતાયુવાસેન્ટાનજાયદ્વવાદ્વી

- The land is situated at Soenakhar under Shermung gewog.
- It is approximately
  58kms from
  Mongar town and
  around 20 kms
  from Yadhi.
- It is connected with GC road.

# 9. 17.6 dec land T/No. 1100, P/No. SHE-3380, Soenakhar, Shermung gewog. Mongar.

- The land is situated at Soenakhar under Shermung gewog.
- The land is approximately
   58kms from Mongar town and around 20 kms from Yadhi.
- It is connected with GC road.

# 10. 15 dec land,T/No. 1100, P/No. SHE-3382, Soenakhar, Shermung gewog, Mongar.

>>> તર્સ્વાચિતાયુવાસેન્ટાનજાયદ્વવાદ્વી

- The land is situated at Soenakhar under Shermung gewog.
- The land is approximately
   58kms from Mongar town and around 20 kms from Yadhi.
- It is connected with GC road.