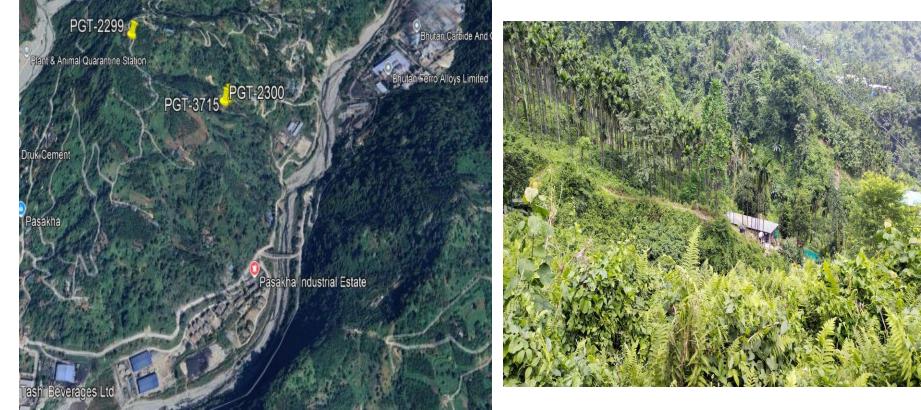

- 1. 25.21 dec land and T/No. 3489, P/No. PGT-2299, Gurungdara, Urban, Phuntsholing, Chukha
- The land is situated at Gurungdara which is 2kms away from Bhalujhora bridge.
  It is connected by motorable road, and is classified as Urban village low destiny(UVLD).

2. 106.9 dec land T/No. 3488, P/No. PGT-2300, Gurungdara, Urban, Phuntsholing, Chukha

- The land is situated at Gurungdara which is 2kms away from Bhalujhora bridge.
- The land is fully planted with betel nut trees and is classified as Green zone (E1).