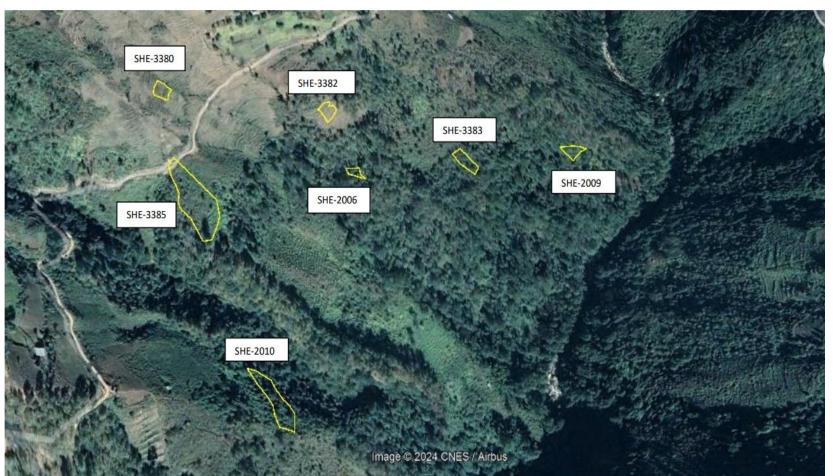

### 4. 7 dec land T/No. 1100, P/No. SHE-2006 Mongar, Soenakhar, Shermung gewog.

- The land is situated at
  Soenakhar under
  Shermung gewog office.
- It is approximately
  58kms from
  Mongar town and
  around 20 kms
  from Yadhi.
- It is connected with GC road.

# 5. 20.2 dec land T/No. 1100, P/No. SHE-2009, Mongar, Soenakhar, Shermung gewog.

- The land is situated at Soenakhar under Shermung gewog.
- It is approximately 58kms from Mongar town and around 20 kms from Yadhi.
- It is connected with GC road.

# 6. 57.2 dec land T/No. 1100, P/No. SHE-2010, Mongar, Soenakhar, Shermung gewog.

>>> તર્સ્વાચિતાયુવાસેન્ટાનજાયદ્વવાદ્વી

- The land is situated at Soenakhar under Shermung gewog.
- It is approximately 58kms from Mongar town and around 20 kms from Yadhi.
- ➢ It is connected with GC road.

## 7. 27.3 dec land T/No. 1100, P/No. SHE-3383, Soenakhar, Shermung gewog, Mongar

>>> તર્સ્વાચિતાયુવાસેન્ટાનજાયદ્વવાદ્વી

- The land is situated at Soenakhar under Shermung gewog.
- It is approximately 58kms from Mongar town and around 20 kms from Yadhi
- It is connected with GC road.

8. 120.9 dec land T/No. 1100, P/No. SHE-3385, Soenakhar, Shermung gewog. Mongar.

>>> તર્સ્વાચિતાયુવાસેન્ટાનજાયદ્વવાદ્વી

- The land is situated at Soenakhar under Shermung gewog.
- It is approximately
  58kms from
  Mongar town and
  around 20 kms
  from Yadhi.
- It is connected with GC road.

# 9. 17.6 dec land T/No. 1100, P/No. SHE-3380, Soenakhar, Shermung gewog. Mongar.

- The land is situated at Soenakhar under Shermung gewog.
- The land is approximately
   58kms from Mongar town and around 20 kms from Yadhi.
- It is connected with GC road.

# 10. 15 dec land,T/No. 1100, P/No. SHE-3382, Soenakhar, Shermung gewog, Mongar.

>>> તર્સ્વાચિતાયુવાસેન્ટાનજાયદ્વવાદ્વી

- The land is situated at Soenakhar under Shermung gewog.
- The land is approximately
   58kms from Mongar town and around 20 kms from Yadhi.
- It is connected with GC road.