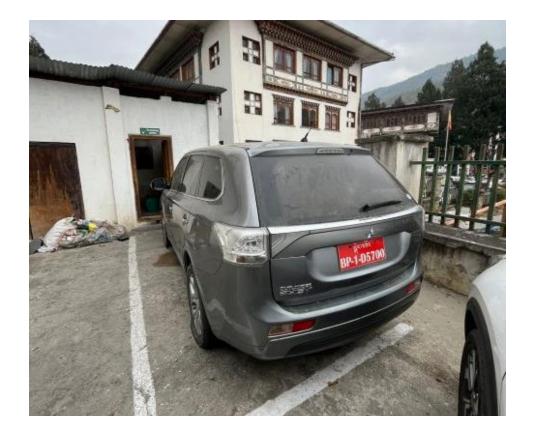

oshar on the way to Tsendu Goenpa.
- The said land is not connected with electricity and water.
- The said land is covered with pine trees.
- All the land is located at the same area.













#### 18. Land, 305 dec, T/No. 3254, P/No. LEO-5163, Sarpang, Rural, Dekiling

- The land is situated at Nubgang, Dekiling, which is approximately about 19 km from Gelephu town.
- The said land is approximately 1.3 km away from Sarpang-Gelephu highway.











#### 19. Land, 47.8 dec, T/No. 3254, P/No. LEO-5167, Sarpang, Rural, Dekiling

- The land is situated at Nubgang, Dekiling, which is approximately about 19 km from Gelephu town.
- The said land is approximately 1.3 km away from Sarpang-Gelephu highway.













### 20. Outlander, 2011 Model, BP-1-D5700, Running condition, Thimphu.















#### 21. Sany Excavator, 2017, BP-1-A0158, Running, Dagana, Dagapela.









### 22. Sany Excavator, 2017, BP-1-A0157, Running, Dagana, Dagapela.









#### 23. Sany Excavator, 2017, BP-1-A0156, Running, Dagana, Dagapela











#### 24. FX-DRILL50 with compressor 2017, Offroad, Dagana, Dagapela.









Sec. Co

#### 25. JCB Backhoe Loader, 2017, BP-3-A0069, Running, Dagana, Dagapela.











#### 26. Sany Excavator, 2017, BP-1-A0159, Running, Dagana, Dagapela.









#### 27. Sany Excavator, 2017, BP-1-A0160, Running, Dagana, Sisithang











#### 28. Sany Excavator, 2017, BP-1-A0161, Offroad, Dagana, Sisithang









#### 29. Sany Excavator, 2017, BP-1-A0162, Running, Dagana, Dagapela.

















अशा तमुगामुगानेत्राम् प्रदेश के मुगामेत के स्वार्थना