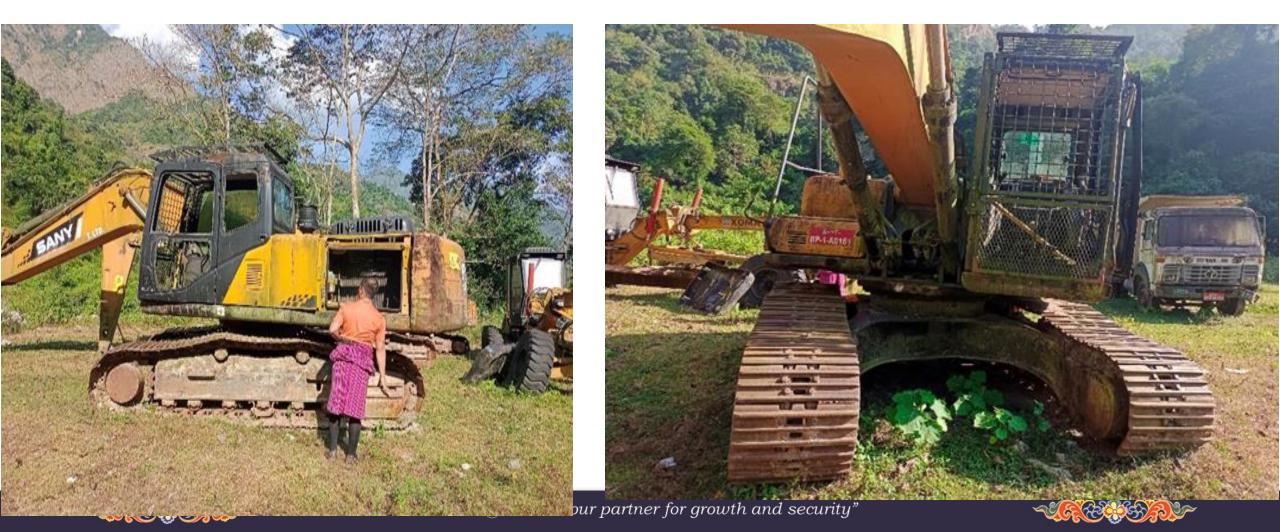

d is approximately 1.3 km away from Sarpang-Gelephu highway.













### 20. Outlander, 2011 Model, BP-1-D5700, Running condition, Thimphu.















#### 21. Sany Excavator, 2017, BP-1-A0158, Running, Dagana, Dagapela.









### 22. Sany Excavator, 2017, BP-1-A0157, Running, Dagana, Dagapela.









#### 23. Sany Excavator, 2017, BP-1-A0156, Running, Dagana, Dagapela











#### 24. FX-DRILL50 with compressor 2017, Offroad, Dagana, Dagapela.









Sec. Co

#### 25. JCB Backhoe Loader, 2017, BP-3-A0069, Running, Dagana, Dagapela.











#### 26. Sany Excavator, 2017, BP-1-A0159, Running, Dagana, Dagapela.









#### 27. Sany Excavator, 2017, BP-1-A0160, Running, Dagana, Sisithang











#### 28. Sany Excavator, 2017, BP-1-A0161, Offroad, Dagana, Sisithang









#### 29. Sany Excavator, 2017, BP-1-A0162, Running, Dagana, Dagapela.

















अशा तमुगामुगानेत्राम् प्रदेश के मुगामेत के स्वार्थना स्व स्वार्थना स स्वार्थना स स्वार्थना स्व स्वार्धना स्वार्धना स्वार्धना स्वार्थना स्वार्धना स्वार्धना स्वार्धना स्वार्धना स्वार्धना स्वार्धना स्वार्धना स स्वार्धना स् ार्धना स्वार्धना स्वा स्वार्धना स्व स्वार्धना स्वार्धना स्वार्धना स्वार्धना स्वार्धना स्वार्धना स्वार्यस्वार्धना स्वार्धना स्वार्धना स्वार्धना स्वार स्वार्धना स्व





# THANK YOU