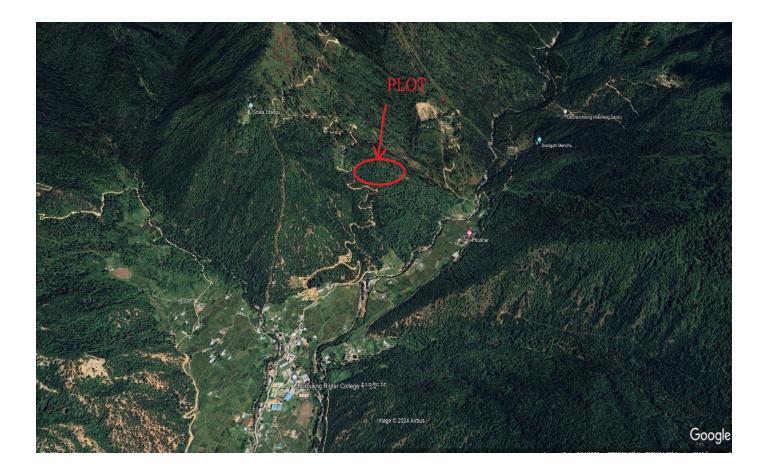

### 16. 189 Dec land on Thram No.7, Plot No. DOT-862, Paro, Dotaeng.

- The land is situated about 9kms away from the Paro Town at Phooshar on the way to Tsendu Goenpa.
- It is not connected with electricity and water.
- The said land is covered with pine trees.
- All the land is located at the same area.

### 17. 208 dec land on Thram No. 8, plot No. DOT-860, Paro, Dotaeng.

- The land is situated about 9kms away from the Paro Town at Phooshar on the way to Tsendu Goenpa.
- The said land is not connected with electricity and water.
- The said land is covered with pine trees.
- All the land is located at the same area.